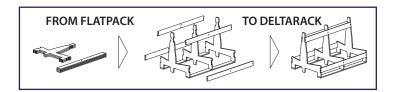

All racks are shipped flat - bundled - not assembled. The only tools required is a rubber mallet and a powered screwdriver. The racks can be assembled in minutes. Minimum order is 6 racks per part number.

Deltarack is an economical, light and practical solution for the storage and transport of flat material that needs to stand upright, is fragile, and must be protected against scratching. This solution is an affordable, light weight rack designed for handling flat products, such as stone or glass. Made of glued/pressed 13 layer birch plywood, the patented A-frame design is strong enough to safely handle 2,000 lbs. The racks are bundled flat and can be assembled and ready for use in minutes. All hardware is included.