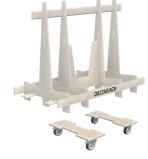

Deltarack is an economical, light and practical solution for the storage and transport of flat material that needs to stand upright, is fragile, and must be protected against scratching. This solution is an affordable, light weight rack designed for handling flat products, such as stone or glass. Made of glued/pressed 13 layer birch plywood, the patented A-frame design is strong enough to safely handle 2,000 lbs. The racks are bundled flat and can be assembled and ready for use in minutes. All hardware is included.

All products are based on the same delta profile and made out of water-resistant glued birch plywood. At the bottom, the Deltaracks include an integrated pallet for easy usage from all four sides with a forklift or pallet jack. For small movements at the work site, we have developed wheel sets and wheel boards mounted or used temporarily, as needed.

## **Wheel Board Set**

Wheel Boards are designed to fit securely between the Uprights (ribs) allowing mobility of your Deltarack. They can be permanently secured to the rack, or simply held by the weight of the rack, enabling the wheel boards to be removed as needed.

Each set comes with 2 swivel locking wheels and 2 fixed directional wheels. The wheels are high quality, pressed steel frame, with thermoplastic polyurethane wheel and tread.

All hardware is included.