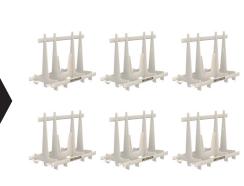

All racks are shipped flat - bundled - not assembled. The only tools required is a rubber mallet and a powered screwdriver. The racks can be assembled in minutes. Minimum order is 6 racks per part number.