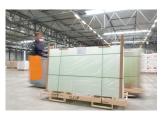

Deltarack is an economical, light and practical solution for the storage and transport of flat material that needs to stand upright, is fragile, and must be protected against scratching. This solution is an affordable, light weight rack designed for handling flat products, such as stone or glass. Made of glued/pressed 13 layer birch plywood, the patented A-frame design is strong enough to safely handle 2,000 lbs. The racks are bundled flat and can be assembled and ready for use in minutes. All hardware is included.

IG, Glass, Marble, Wood, Metal & more

### Low cost rack

- Strong, lightweight rack
- For storage, handling, or shipping
- Forklift or pallet truck access from 4 sides
- Delivered flat pack K.D. (Knock Down)
- Quick and easy assembly (five minutes)
- Average life expectancy of the Deltarack is 8-12 months (if properly used and assembled)
- Accessories Available; Wheels, Handles, etc.
- 13 Layer Glued Pressed Birch Wood - ISPM 15
- Patent No. : US 8,726,816 B2