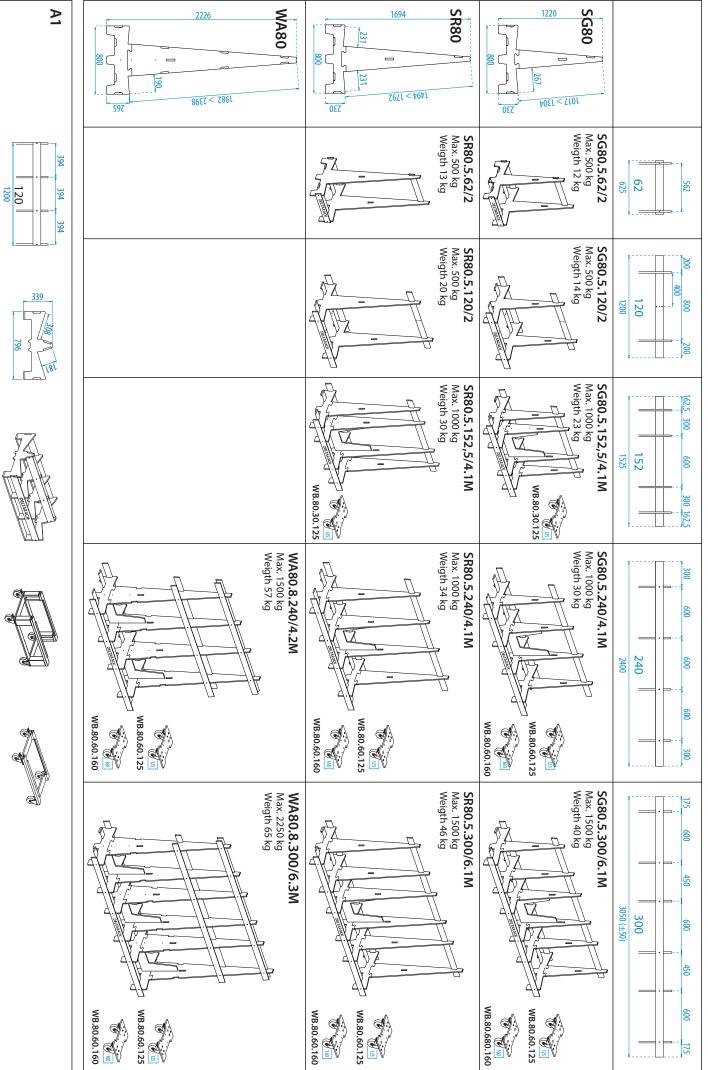

All products are based on the same delta profile and made out of water-resistant glued birch plywood. At the bottom, the Deltaracks include an integrated pallet for easy usage from all four sides with a forklift or pallet jack. For small movements at the work site, we have developed wheel sets and wheel boards mounted or used temporarily, as needed.