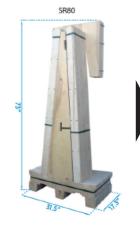

Deltarack is an economical, light and practical solution for the storage and transport of flat material that needs to stand upright, is fragile, and must be protected against scratching. This solution is an affordable, light weight rack designed for handling flat products, such as stone or glass. Made of glued/pressed 13 layer birch plywood, the patented A-frame design is strong enough to safely handle 2,000 lbs. The racks are bundled flat and can be assembled and ready for use in minutes. All hardware is included.

All products are based on the same delta profile and made out of water-resistant glued birch plywood. At the bottom, the Deltaracks include an integrated pallet for easy usage from all four sides with a forklift or pallet jack. For small movements at the work site, we have developed wheel sets and wheel boards mounted or used temporarily, as needed.

### Low cost rack

- Strong, lightweight rack
- For storage, handling, or shipping
- Forklift or pallet truck access from 4 sides
- Delivered flat pack K.D. (Knock Down)
- Quick and easy assembly (five minutes)
- Average life expectancy of the Deltarack is 8-12 months (if properly used and assembled)
- Accessories Available; Wheels, Handles, etc.
- 13 Layer Glued Pressed Birch Wood - ISPM 15
- Patent No. : US 8,726,816 B2